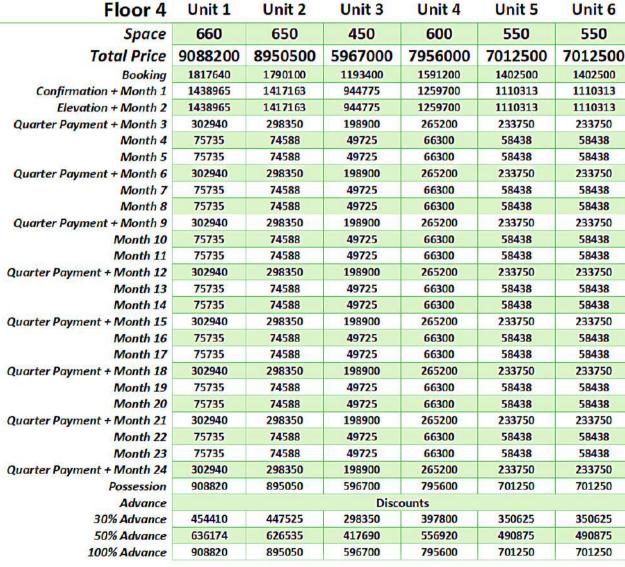

57292          | 57292   |
| Month 23                   | 74250           | 73125   | 48750   | 65000   | 57292          | 57292   |
| Quarter Payment + Month 24 | 297000          | 292500  | 195000  | 260000  | 229167         | 229167  |
| Possession                 | 891 <b>0</b> 00 | 877500  | 585000  | 780000  | 687500         | 687500  |
| Advance                    |                 |         | Disco   | ounts   |                |         |
| 30% Advance                | 445 500         | 438750  | 292500  | 390000  | 343750         | 343750  |
| 50% Advance                | 623700          | 614250  | 409500  | 546000  | 481250         | 481250  |
| 100% Advance               | 891000          | 877500  | 585000  | 780000  | 687500         | 687500  |



### INSTALLMENT















10 % MONTHLY RENTAL 20% INCREMENT AFTER EVERY 2 YEARS 2 YEARS TURKISH RESIDENT VISA

**TALK TO US** 0347-0950006

A PROJECT BY

GREENISH



#### INSTALLMENTS

| Floor 5                    | Unit 1  | Unit 2  | Unit 3  | Unit 4  | Unit 5  | Unit 6  |
|----------------------------|---------|---------|---------|---------|---------|---------|
| Space                      | 660     | 650     | 450     | 600     | 550     | 550     |
| Total Price                | 9269964 | 9129510 | 6086340 | 8115120 | 7152750 | 7152750 |
| Booking                    | 1853993 | 1825902 | 1217268 | 1623024 | 1430550 | 1430550 |
| Confirmation + Month 1     | 1467744 | 1445506 | 963671  | 1284894 | 1132519 | 1132519 |
| Elevation + Month 2        | 1467744 | 1445506 | 963671  | 1284894 | 1132519 | 1132519 |