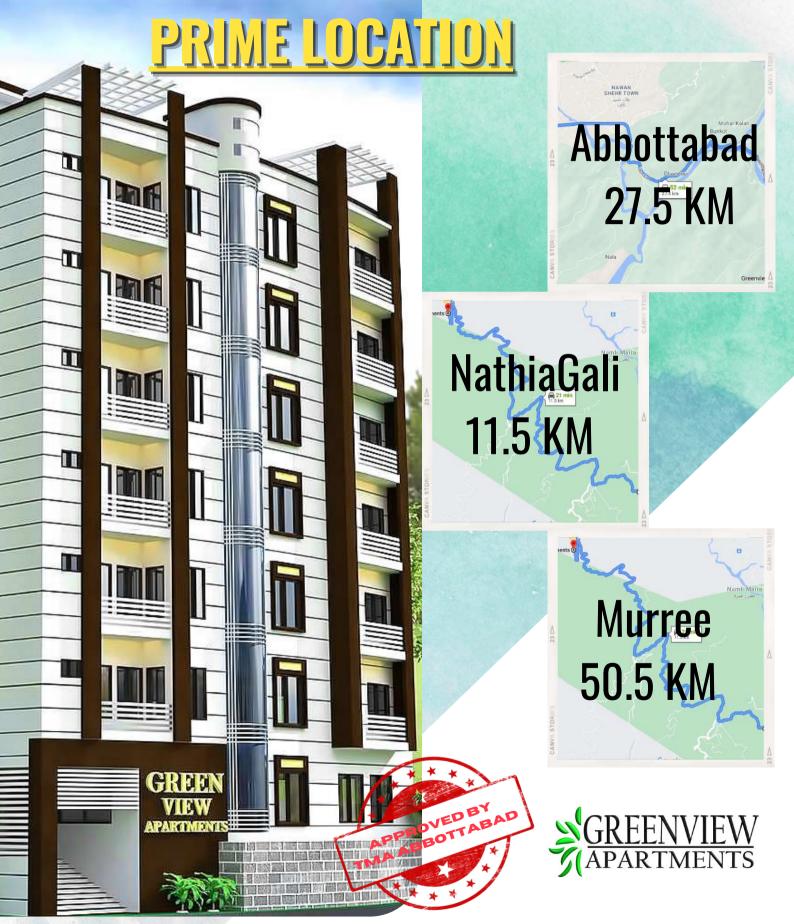

| The second se |         |          |         |         |                 |  |
|-----------------------------------------------------------------------------------------------------------------|---------|----------|---------|---------|-----------------|--|
| Units                                                                                                           | Floor 3 | Floor 4  | Floor 5 | Floor 6 | Sft             |  |
| unit 1                                                                                                          | 8910000 | 9088200  | 9269964 | 9455363 | 660             |  |
| unit 2                                                                                                          | 8775000 | 8950500  | 9129510 | 9312100 | 650             |  |
| unit 3                                                                                                          | 5850000 | 5967000  | 6086340 | 6208067 | 400             |  |
| unit 4                                                                                                          | 7800000 | 7956000  | 8115120 | 8277422 | 600             |  |
| unit 5                                                                                                          | 6875000 | 7012500  | 7152750 | 7295805 | 550             |  |
| unit 6                                                                                                          | 6875000 | 7012500  | 7152750 | 7295805 | 550             |  |
|                                                                                                                 |         |          |         |         |                 |  |
| Units                                                                                                           |         | Flo      | or 7    |         | Sft             |  |
| unit 1                                                                                                          |         | 1280     | 6100    |         | 930             |  |
| unit 2                                                                                                          |         | 11016000 |         |         |                 |  |
| unit 3                                                                                                          |         | 500      |         |         |                 |  |
| unit 4                                                                                                          |         | 770      |         |         |                 |  |
| unit 5                                                                                                          |         | 770      |         |         |                 |  |
|                                                                                                                 |         |          |         |         |                 |  |
| Units                                                                                                           |         | Sft      |         |         |                 |  |
| unit 1                                                                                                          |         | 920      |         |         |                 |  |
| unit 2                                                                                                          |         | 1045     |         |         |                 |  |
| unit 3                                                                                                          |         | 770      |         |         |                 |  |
| unit 4                                                                                                          |         | 770      |         |         |                 |  |
|                                                                                                                 | aia     |          |         |         |                 |  |
| Abbottaba                                                                                                       | NU      | Nathia   | auali   | ∎ IV    | lur <u>r</u> ee |  |
| 27.5 KM                                                                                                         |         | 11 E     |         | EO      |                 |  |
|                                                                                                                 |         | 11.5     |         | JU      | .5 KM           |  |