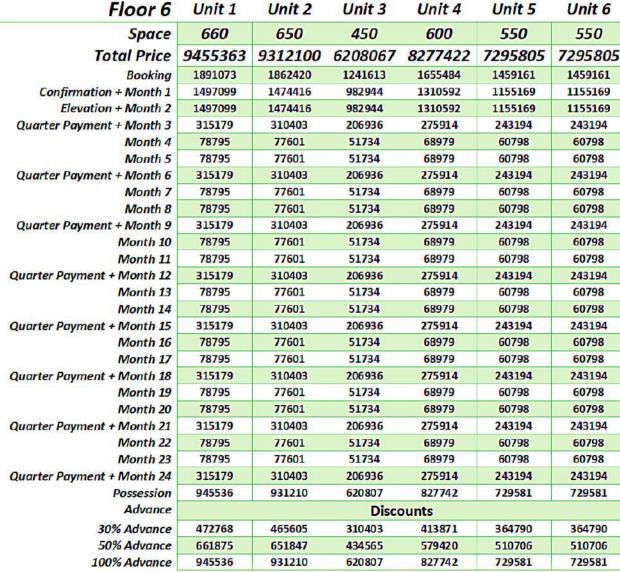

#### INSTALLMENTS

| Floor 5                    | Unit 1  | Unit 2  | Unit 3  | Unit 4  | Unit 5  | Unit 6  |
|----------------------------|---------|---------|---------|---------|---------|---------|
| Space                      | 660     | 650     | 450     | 600     | 550     | 550     |
| Total Price                | 9269964 | 9129510 | 6086340 | 8115120 | 7152750 | 7152750 |
| Booking                    | 1853993 | 1825902 | 1217268 | 1623024 | 1430550 | 1430550 |
| Confirmation + Month 1     | 1467744 | 1445506 | 963671  | 1284894 | 1132519 | 1132519 |
| Elevation + Month 2        | 1467744 | 1445506 | 963671  | 1284894 | 1132519 | 1132519 |
| Quarter Payment + Month 3  | 308999  | 304317  | 202878  | 270504  | 238425  | 238425  |
| Month 4                    | 77250   | 76079   | 50720   | 67626   | 59606   | 59606   |
| Month 5                    | 77250   | 76079   | 50720   | 67626   | 59606   | 59606   |
| Quarter Payment + Month 6  | 308999  | 304317  | 202878  | 270504  | 238425  | 238425  |
| Month 7                    | 77250   | 76079   | 50720   | 67626   | 59606   | 59606   |
| Month 8                    | 77250   | 76079   | 50720   | 67626   | 59606   | 59606   |
| Quarter Payment + Month 9  | 308999  | 304317  | 202878  | 270504  | 238425  | 238425  |
| Month 10                   | 77250   | 76079   | 50720   | 67626   | 59606   | 59606   |
| Month 11                   | 77250   | 76079   | 50720   | 67626   | 59606   | 59606   |
| Quarter Payment + Month 12 | 308999  | 304317  | 202878  | 270504  | 238425  | 238425  |
| Month 13                   | 77250   | 76079   | 50720   | 67626   | 59606   | 59606   |
| Month 14                   | 77250   | 76079   | 50720   | 67626   | 59606   | 59606   |
| Quarter Payment + Month 15 | 308999  | 304317  | 202878  | 270504  | 238425  | 238425  |
| Month 16                   | 77250   | 76079   | 50720   | 67626   | 59606   | 59606   |
| Month 17                   | 77250   | 76079   | 50720   | 67626   | 59606   | 59606   |
| Quarter Payment + Month 18 | 308999  | 304317  | 202878  | 270504  | 238425  | 238425  |
| Month 19                   | 77250   | 76079   | 50720   | 67626   | 59606   | 59606   |
| Month 20                   | 77250   | 76079   | 50720   | 67626   | 59606   | 59606   |
| Quarter Payment + Month 21 | 308999  | 304317  | 202878  | 270504  | 238425  | 238425  |
| Month 22                   | 77250   | 76079   | 50720   | 67626   | 59606   | 59606   |
| Month 23                   | 77250   | 76079   | 50720   | 67626   | 59606   | 59606   |
| Quarter Payment + Month 24 | 308999  | 304317  | 202878  | 270504  | 238425  | 238425  |
| Possession                 | 926996  | 912951  | 608634  | 811512  | 715275  | 715275  |
| Advance                    |         |         | Disc    | ounts   |         |         |
| 30% Advance                | 463498  | 456476  | 304317  | 405756  | 357638  | 357638  |
| 50% Advance                | 648897  | 639066  | 426044  | 568058  | 500693  | 500693  |
| 100% Advance               | 926996  | 912951  | 608634  | 811512  | 715275  | 715275  |